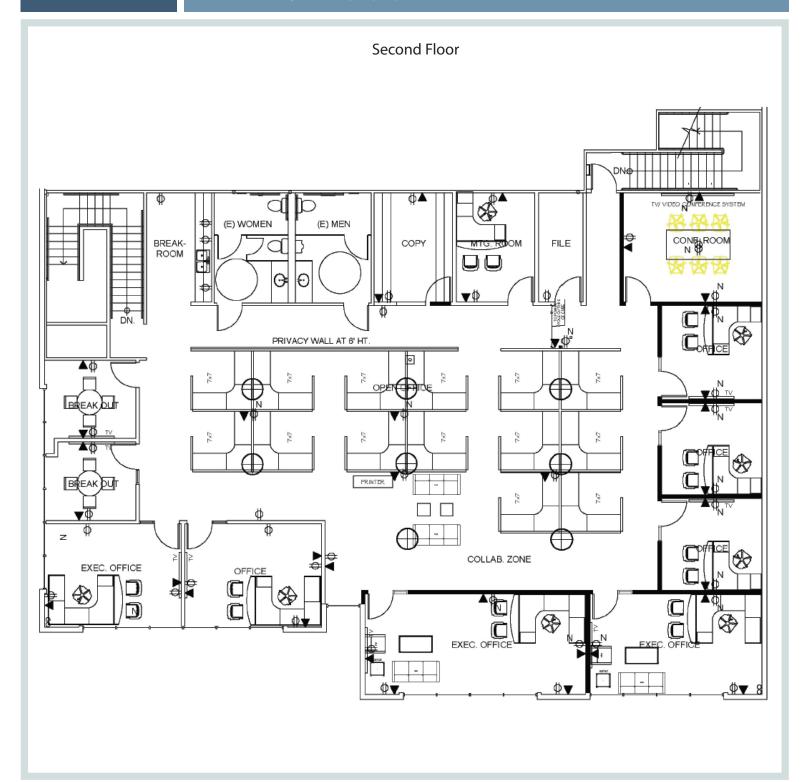

#### **Features**

- Two-Story, Freestanding Building
- Second Story: 5,023 SF
- One (1) Ground Level Door
- Possible 4,450 SF Warehouse
- Possible Fenced Yard
- Part of a 10 Acre Master-Planned Office Park
- Major I-15 Signage Visibility
- Professional Business Park Environment
- T-1 and DSL Available
- Concrete Tilt-Up Construction
- Fee Simple Parcel (No Association Fees)
- · Several Restaurant and Retail Amenities Nearby
- Easy Access to I-15 and 91 Freeways