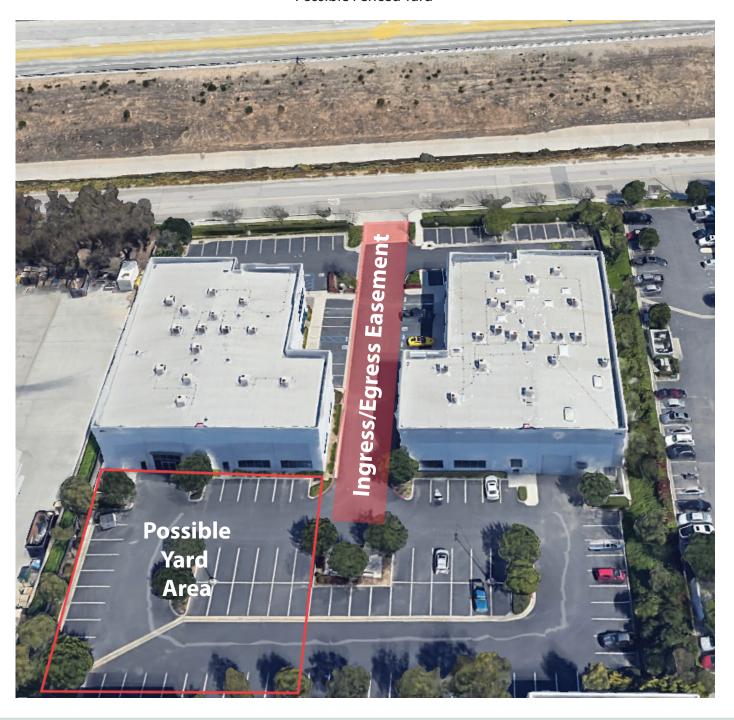

## Possible Fenced Yard

#### **Features**

- Two-Story, Freestanding Building
- Second Story: 5,023 SF
- One (1) Ground Level Door
- Possible 4,450 SF Warehouse
- Possible Fenced Yard
- Part of a 10 Acre Master-Planned Office Park
- Major I-15 Signage Visibility
- Professional Business Park Environment
- T-1 and DSL Available
- Concrete Tilt-Up Construction
- Fee Simple Parcel (No Association Fees)
- · Several Restaurant and Retail Amenities Nearby
- Easy Access to I-15 and 91 Freeways