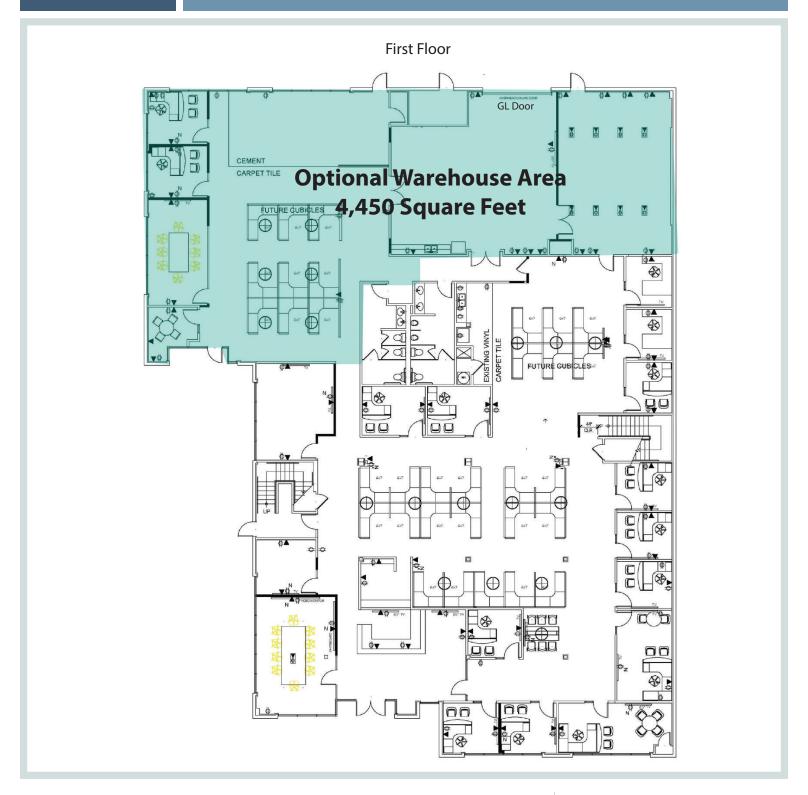

#### **Features**

- Two-Story, Freestanding Building
- Second Story: 5,023 SF
- One (1) Ground Level Door
- Possible 4,450 SF Warehouse
- Possible Fenced Yard
- Part of a 10 Acre Master-Planned Office Park
- Major I-15 Signage Visibility
- Professional Business Park Environment
- T-1 and DSL Available
- Concrete Tilt-Up Construction
- Fee Simple Parcel (No Association Fees)
- · Several Restaurant and Retail Amenities Nearby
- Easy Access to I-15 and 91 Freeways