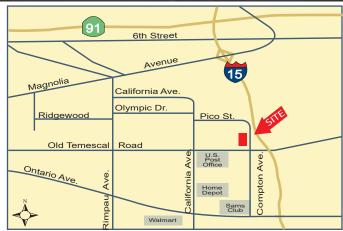

#### Location

1860 Compton Avenue, Corona, CA 92881

#### **Features**

- Two-Story, Freestanding Building
- Second Story: 5,023 SF
- One (1) Ground Level Door
- Possible 4,450 SF Warehouse
- Possible Fenced Yard
- Part of a 10 Acre Master-Planned Office Park
- Major I-15 Signage Visibility
- Professional Business Park Environment
- T-1 and DSL Available
- Concrete Tilt-Up Construction
- Fee Simple Parcel (No Association Fees)
- · Several Restaurant and Retail Amenities Nearby
- Easy Access to I-15 and 91 Freeways