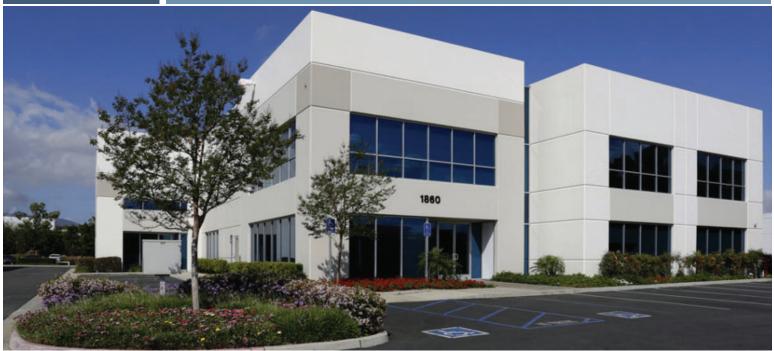

17,531 SF | Corona, CA | High Image Office/R&D Industrial Building

**Presented by Strata Realty, Inc.** | www.stratarealty.com | T **(951) 280-1733** | F (951) 280-1739

#### 17,531 SF HIGH IMAGE OFFICE/R&D INDUSTRIAL BUILDING

#### Location

1860 Compton Avenue, Corona, CA 92881

#### **Features**

- Two-Story, Freestanding Building
- Second Story: 5,023 SF
- One (1) Ground Level Door
- Possible 4,450 SF Warehouse
- Possible Fenced Yard
- Part of a 10 Acre Master-Planned Office Park
- Major I-15 Signage Visibility
- Professional Business Park Environment
- T-1 and DSL Available
- Concrete Tilt-Up Construction
- Fee Simple Parcel (No Association Fees)
- · Several Restaurant and Retail Amenities Nearby
- Easy Access to I-15 and 91 Freeways