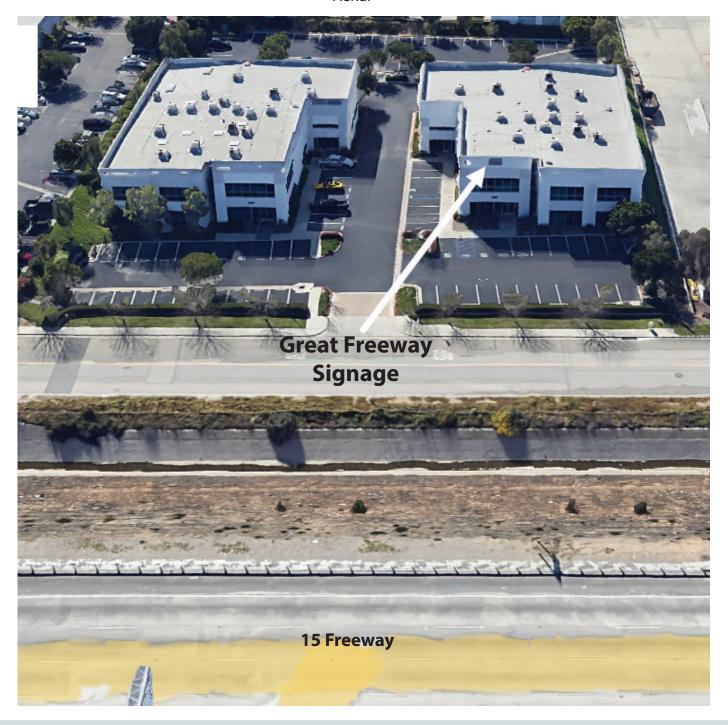

## Aerial

#### **Features**

- Two-Story, Freestanding Building
- Second Story: 5,023 SF
- One (1) Ground Level Door
- Possible 4,450 SF Warehouse
- Possible Fenced Yard
- Part of a 10 Acre Master-Planned Office Park
- Major I-15 Signage Visibility
- Professional Business Park Environment
- T-1 and DSL Available
- Concrete Tilt-Up Construction
- Fee Simple Parcel (No Association Fees)
- · Several Restaurant and Retail Amenities Nearby
- Easy Access to I-15 and 91 Freeways